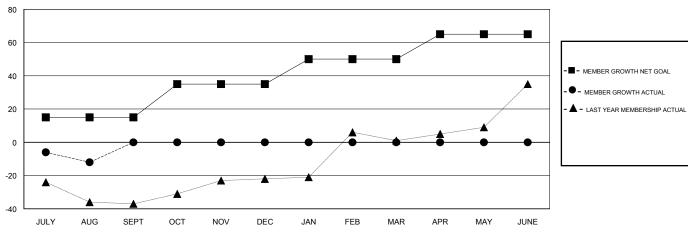

## GOALS AND ACTUAL MEMBERS CUMULATIVE

| DROPPED CLUBS: 0 |    | 7 CLUBS OF 44 ADDED 1 OR MORE<br>NEW MEMBERS | GENDER DISTRIBUTION  MALE 938 (69.58%)  FEMALE 410 (30.42%) |    |
|------------------|----|----------------------------------------------|-------------------------------------------------------------|----|
| DROPPED MEMBERS  |    |                                              | Women Percentage Fiscal Year Goal: 5%                       |    |
| DECEASED         | 4  | CLICK HERE FOR CUMULATIVE                    | TOTAL FAMILY UNIT MEMBERS                                   | 90 |
| CLUB CANCELLED   | 0  | MEMBERSHIP DATA                              |                                                             | 47 |
| OTHER            | 19 |                                              | FAMILY MEMBERS PAYING HALF  DUES                            | 47 |
| TOTAL            | 23 |                                              |                                                             |    |