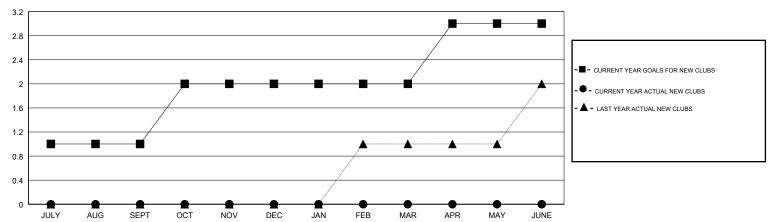

# MONTHLY MEMBERSHIP PROGRESS REPORT

## District 20 S

Results as of: 08/31/2018

### MAHESH CHITNIS **LOCATION NEW YORK GMT CA** Clubs Members RESULTS FOR 2018-2019 RESULTS FOR 2018-2019 NEW CLUB GOAL NEW CLUBS DROPPED CLUBS MEMBER GROWTH NET MEMBER GROWTH DROPPED QUARTER QUARTER GOAL ACTUAL MEMBERS ACTUAL (including transfers) 0 0 15 13 23 JULY/AUG/SEPT JULY/AUG/SEPT 0 20 0 0 OCT/NOV/DEC OCT/NOV/DEC 0 0 0 0 0 15 JAN/FEB/MAR JAN/FEB/MAR 0 0 0 0 15 APR/MAY/JUNE APR/MAY/JUNE

# GOALS AND ACTUAL NEW CLUBS CUMULATIVE



## GOALS AND ACTUAL MEMBERS CUMULATIVE



| DROPPED CLUBS: 0 |    | 7 CLUBS OF 44 ADDED 1 OR MORE<br>NEW MEMBERS | GENDER DISTRIBUTION  MALE 938 (69.58%)  FEMALE 410 (30.42%) |    |
|------------------|----|----------------------------------------------|-------------------------------------------------------------|----|
| DROPPED MEMBERS  |    |                                              | Women Percentage Fiscal Year Goal: 5%                       |    |
| DECEASED         | 4  | CLICK HERE FOR CUMULATIVE                    | TOTAL FAMILY UNIT MEMBERS                                   | 90 |
| CLUB CANCELLED   | 0  | MEMBERSHIP DATA                              |                                                             | 47 |
| OTHER            | 19 |